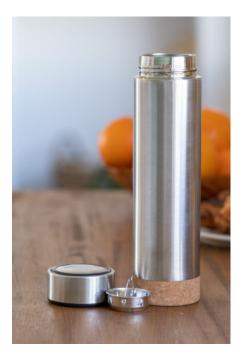

# Specification

Double wall stainless steel, insulated vacuum flask with tea infuser and cork base, 450 ml. Not suitable for carbonated drinks. Note: The goods are subject to a sanitary inspection, which is charged additionally