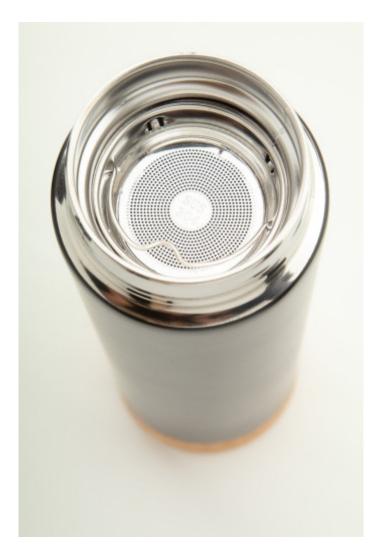

# Specification

Double wall stainless steel, insulated vacuum flask with tea infuser and cork base, 450 ml. Not suitable for carbonated drinks. Note: The goods are subject to a sanitary inspection, which is charged additionally