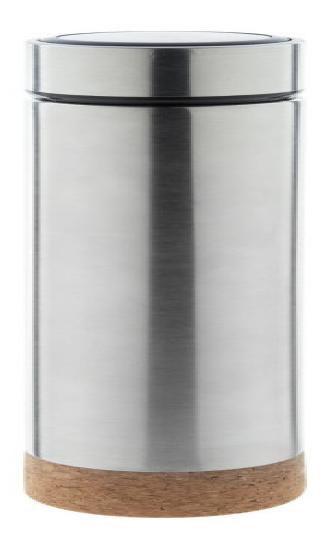

## WHISTLER VACUUM FLASK

#### **Basic informations**

Size: Ø65×245 mm Capacity: 450 ml

Wall type: Double wall

Insulation type: Vacuum insulation

Cold insulation time: 6 óra

Color: Silver

# Specification

Double wall stainless steel, insulated vacuum flask with tea infuser and cork base, 450 ml. Not suitable for carbonated drinks. Note: The goods are subject to a sanitary inspection, which is charged additionally